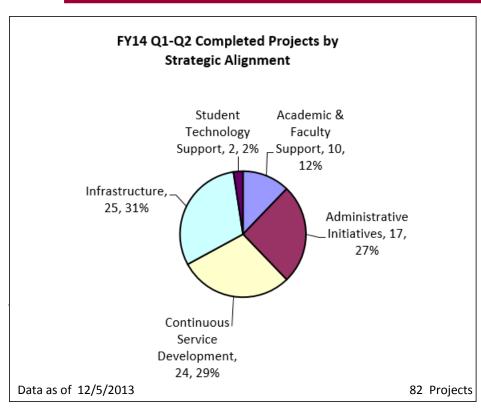

### FY14 Q1-Q2 Completed Projects Forecast

| Strategic Category             | Completed<br>Count | Completed<br>Percent | Portfolio<br>Percent | Net<br>Difference |
|--------------------------------|--------------------|----------------------|----------------------|-------------------|
| Academic & Faculty Support     | 10                 | 12%                  | 15%                  | -3%               |
| Administrative Initiatives     | 21                 | 26%                  | 28%                  | -2%               |
| Continuous Service Development | 24                 | 29%                  | 32%                  | -2%               |
| Infrastructure                 | 25                 | 30%                  | 21%                  | 10%               |
| Student Technology Support     | 2                  | 2%                   | 5%                   | -3%               |
|                                | 82                 | •                    |                      |                   |