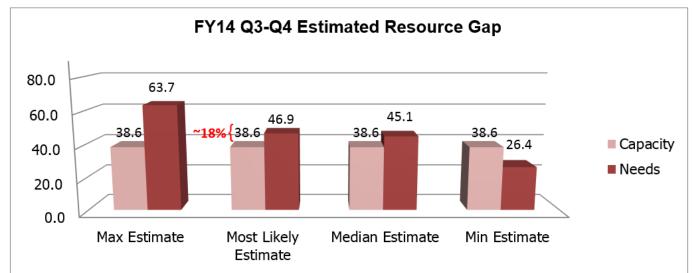

# **Capacity Estimates**

| T-Shirt<br>Sizing | Work Effort | Initial<br>Project<br>Count* | Project<br>Effort**<br>(FTE) |
|-------------------|-------------|------------------------------|------------------------------|
|                   |             |                              |                              |
| TBD               | TBD         | 0                            | 0.0                          |
| X-Small           | < 5 Days    | 10                           | 0.2                          |
| Small             | 5-30 Days   | 55                           | 4.9                          |
| Medium            | 31-60 Days  | 74                           | 14.2                         |
| Large             | 61-120 Days | 34                           | 13.1                         |
| X-Large           | >120 Days   | 13                           | 14.4                         |
|                   | Total       | 186                          | 46.9                         |

|                   |                                    | Likely               |
|-------------------|------------------------------------|----------------------|
| Est. Effort       | Est. Time                          | <b>Estimate</b>      |
| <b>Allocation</b> | <b>Allocation</b>                  | Gap                  |
| 26.8              | 26%                                | 18%                  |
| 39.9              | 38%                                |                      |
| 38.6              | 37%                                |                      |
| 105.3             | 100%                               |                      |
|                   | Allocation<br>26.8<br>39.9<br>38.6 | 39.9 38%<br>38.6 37% |