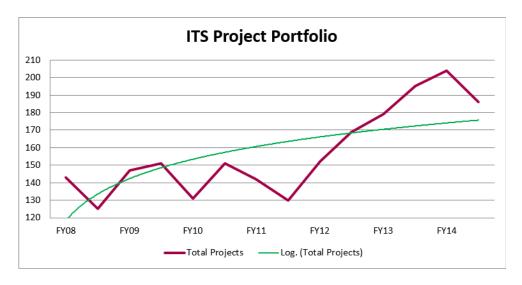

# **Project Sizing Trend**

| <b>Portfol</b> | lio Counts  |       |       |       |       |       |       |       |       |       |       |       |       |
|----------------|-------------|-------|-------|-------|-------|-------|-------|-------|-------|-------|-------|-------|-------|
| T-Shirt        |             | FY09  | FY09  | FY10  | FY10  | FY11  | FY11  | FY12  | FY12  | FY13  | FY13  | FY14  | FY14  |
| Sizing         | Work Effort | Q1-Q2 | Q3-Q4 |
| TBD            | TBD         | 8     | 5     | 2     | 1     | 1     | 2     | 0     | 0     | 0     | 0     | 0     | 0     |
| X-Small        | < 5 Days    | 2     | 12    | 15    | 8     | 6     | 4     | 6     | 10    | 13    | 12    | 12    | 10    |
| Small          | 5-30 Days   | 49    | 56    | 14    | 44    | 35    | 28    | 34    | 44    | 43    | 58    | 56    | 55    |
| Medium         | 31-60 Days  | 45    | 44    | 67    | 59    | 61    | 64    | 71    | 74    | 75    | 68    | 72    | 74    |
| Large          | 61-120 Days | 37    | 29    | 32    | 33    | 33    | 19    | 32    | 31    | 37    | 43    | 49    | 34    |
| X-Large        | >120 Days   | 6     | 5     | 1     | 6     | 7     | 18    | 9     | 10    | 11    | 14    | 15    | 13    |
|                | -           | 147   | 151   | 131   | 151   | 143   | 135   | 152   | 169   | 179   | 195   | 204   | 186   |

|           | Avg. | Min | Max | This Period |  |
|-----------|------|-----|-----|-------------|--|
| Portfolio | 158  | 125 | 204 | 186         |  |