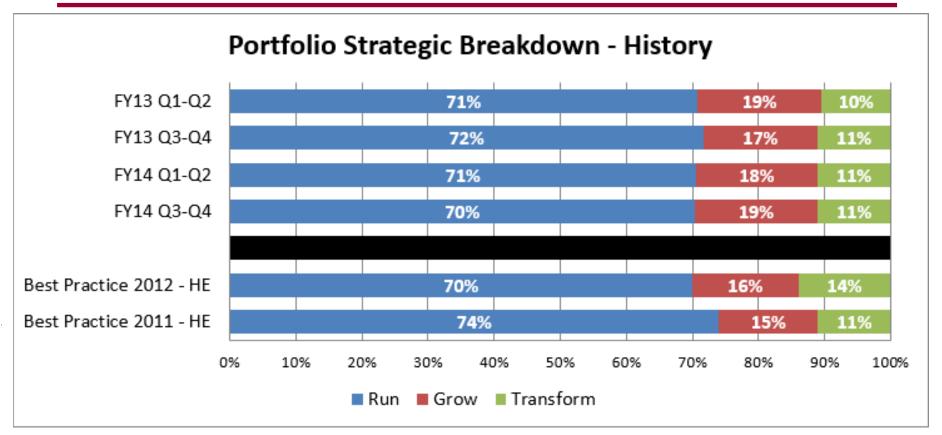

# ITS Project Portfolio Impact

Run – Ongoing operations

Grow – Information systems and services to optimize performance

Transform – New technologies and processes that fundamentally promote change