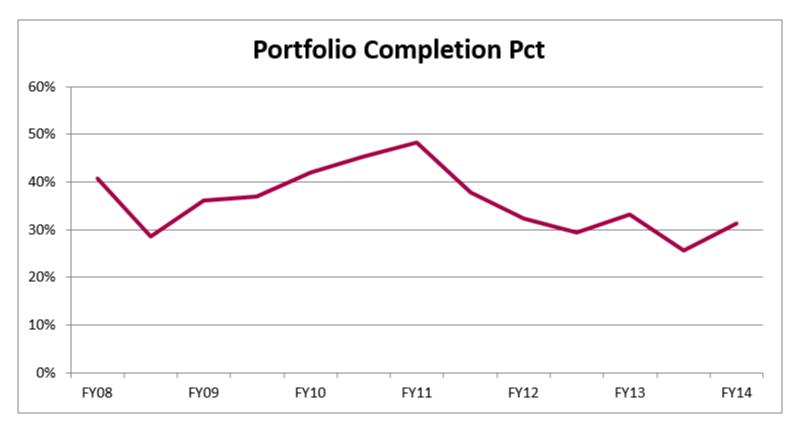

# **Completed Project Forecast**

82 projects forecast completed this period

|                | Avg. | Min | Max | This Period      |
|----------------|------|-----|-----|------------------|
| Completed Pct. | 40%  | 26% | 48% | 31% (forecasted) |