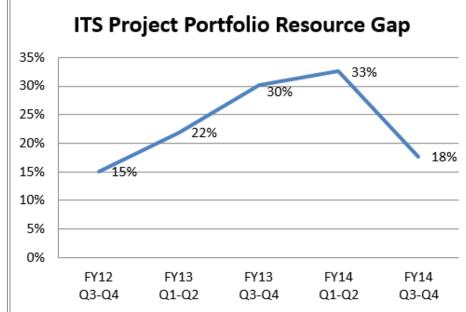

### Portfolio Growth Details

|                                | FY12  | FY13  | FY13  | FY14  |       | 5 Period |
|--------------------------------|-------|-------|-------|-------|-------|----------|
|                                | Q3-Q4 | Q1-Q2 | Q3-Q4 | Q1-Q2 | Q3-Q4 | Growth   |
| Portfolio Count                | 169   | 179   | 195   | 204   | 186   |          |
| Portfolio Growth               |       | 7%    | 11%   | 6%    | -14%  | 9%       |
| Most Likely Work Effort        | 41.4  | 45.0  | 50.6  | 54.6  | 46.9  |          |
| Most Likely Work Effort Growth |       | 8%    | 11%   | 7%    | -16%  | 12%      |
| ITS Project Capacity           | 35.2  | 35.2  | 35.4  | 36.8  | 38.6  |          |
| ITS Project Capacity Growth    |       | 0%    | 1%    | 4%    | 5%    | 9%       |
| Estimated Resource Gap         | 15%   | 22%   | 30%   | 33%   | 18%   |          |