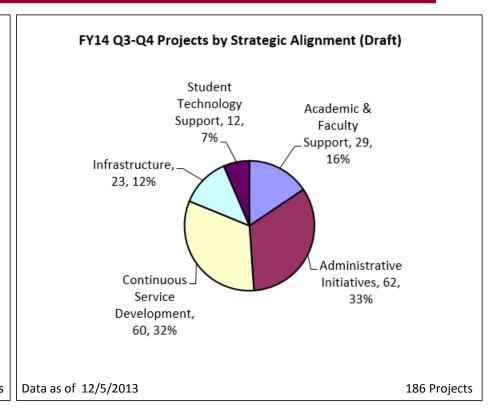

# FY14 Q3-Q4 Plan of Record

| Strategic Alignment            | Count |
|--------------------------------|-------|
| Academic & Faculty Support     | 29    |
| Administrative Initiatives     | 62    |
| Continuous Service Development | 60    |
| Infrastructure                 | 23    |
| Student Technology Support     | 12    |
|                                | 106   |