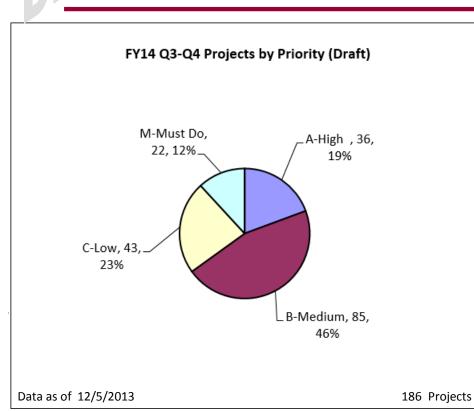

| Priority  | Count |
|-----------|-------|
| A-High    | 36    |
| B-Medium  | 85    |
| C-Low     | 43    |
| M-Must Do | 22    |
|           | 186   |