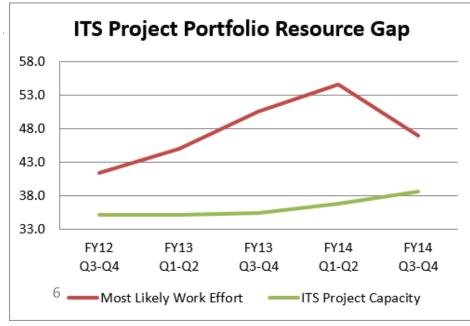

### Portfolio Growth Details

|                                | FY12  | FY13  | FY13  | FY14  |       | 5 Period |
|--------------------------------|-------|-------|-------|-------|-------|----------|
|                                | Q3-Q4 | Q1-Q2 | Q3-Q4 | Q1-Q2 | Q3-Q4 | Growth   |
| Portfolio Count                | 169   | 179   | 195   | 204   | 186   |          |
| Portfolio Growth               |       | 7%    | 11%   | 6%    | -14%  | 9%       |
| Most Likely Work Effort        | 41.4  | 45.0  | 50.6  | 54.6  | 46.9  |          |
| Most Likely Work Effort Growth |       | 8%    | 11%   | 7%    | -16%  | 12%      |
| ITS Project Capacity           | 35.2  | 35.2  | 35.4  | 36.8  | 38.6  |          |
| ITS Project Capacity Growth    |       | 0%    | 1%    | 4%    | 5%    | 9%       |
| Estimated Resource Gap         | 15%   | 22%   | 30%   | 33%   | 18%   |          |