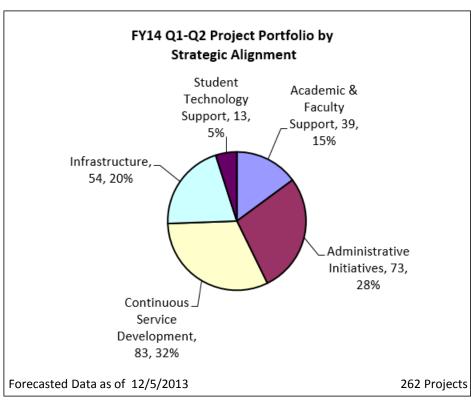

# Plan of Record Tracking

|                               |       | T-Shirt Sizing Breakdown |       |        |       |         |
|-------------------------------|-------|--------------------------|-------|--------|-------|---------|
|                               | Total |                          |       |        |       |         |
| POR Activity                  | Count | X-Large                  | Large | Medium | Small | X-Small |
| Original FY14 Q1-Q2 POR       | 204   | 15                       | 49    | 72     | 56    | 12      |
| Revised FY14 Q1-Q2 POR        | 204   | 15                       | 50    | 70     | 57    | 12      |
| New Projects Started          | 58    | 4                        | 9     | 11     | 27    | 7       |
| Final FY14 Q1-Q2 POR          | 262   | 19                       | 59    | 81     | 84    | 19      |
| Completed Projects            | (53)  | 3                        | 14    | 8      | 19    | 9       |
| Forecasted Completed Projects | (29)  | 3                        | 9     | 8      | 8     | 1       |
| Duplicate / Canceled          | (12)  | 0                        | 5     | 0      | 7     | 0       |
| Rollover Projects             | 168   | 13                       | 31    | 65     | 50    | 9       |
| New Projects not Started      | 18    | 0                        | 3     | 9      | 5     | 1       |
| FY14 Q3-Q4 POR (Draft)        | 186   | 13                       | 34    | 74     | 55    | 10      |
| Net Change                    | (18)  | (2)                      | (16)  | 4      | (2)   | (2)     |